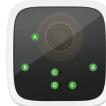

- Camera Lens ■ IR Night Illumination E Light Sensor Power LED
- **G** Microphone

1 Login to your Vera Dashboard. https:

3 Click the Add Device Button.

5 Select VistaCam 1101.

to start the pairing process.

#### Detail Views

- A Camera Lens
- B IR Night Illumination
- C Light Sensor
- Power LED
- Microphone

LAN Port

G Reset Button