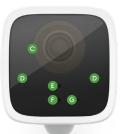

- Camera Lens ■ IR Night Illumination E Light Sensor Power LED
- **G** Microphone

1 Login to your Vera Dashboard. https:

3 Click the Add Device Button.

5 Select VistaCam 1101.

to start the pairing process.

#### Detail Views

- A Camera Lens
- B IR Night Illumination
- C Light Sensor
- Power LED
- Microphone

LAN Port

G Reset Button