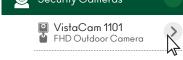

A LAN Port

B Reset Button

https://home.getvera.com 2 Click on the Devices Tab.

4 Click Security Cameras. Dimmers & Lights Security Cameras

Security Cameras

4 Click Security Cameras.

5 Select VistaCam 1101.

6 Click the Begin Wired Setup Button to start the pairing process.