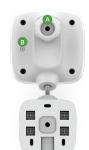

A LAN Port

B Reset Button

https://home.getvera.com 2 Click on the Devices Tab.

4 Click Security Cameras. Dimmers & Lights Security Cameras

Security Cameras