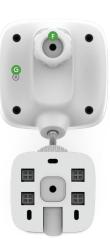

A LAN Port

B Reset Button

https://home.getvera.com 2 Click on the Devices Tab.

4 Click Security Cameras. Dimmers & Lights Security Cameras

Security Cameras

#### Detail Views

- A Camera Lens
- B IR Night Illumination
- C Light Sensor
- Power LED
- Microphone

LAN Port

G Reset Button