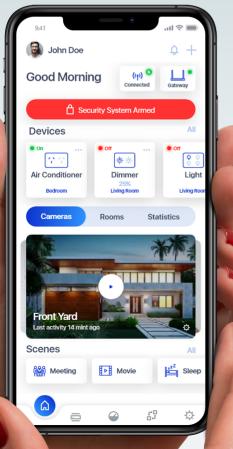

## **Clever** Cube N I G A T E W

Clever Cube is the brains of Interfree's smart automation system. For apartments/ townhouses that need minimal computer connectivity, Clever Cube is an ideal solution. Clever Cube is a centralized network agent who manages all of the communication between Interfree devices and the Android / IOS mobile application of Interfree, using an active Internet connection via LAN.

## **Product Features**

- Australian standard certified
- Easy QR code installation.
- Complete secured and stable connectivity
- O Supports OTA firmware updates.
- Various devices: You can connect various devices with our Clever Cube in order to make your home smart
- Application controls: Access anywhere, leave the device ON? Turn them off from anywhere using the Interfree's mobile application
- O Geofencing: Set location triggers so that your devices turn on automatically when you enter your premises
- Set scenes and automation rules
- Fully support IFTTT
- Automated appliance controlhome, Alexa
- Compatibility with platforms: Android, Apple, Google home, Alexa
- Complete router feature
- Automation rules work without internet connection.