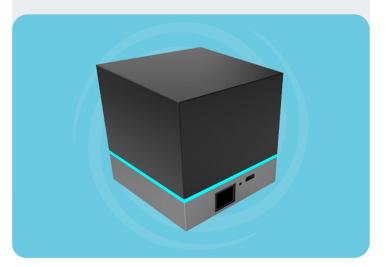

## **Clever** Cube N I G A T E W

Clever Cube is the brains of Interfree's smart automation system. For apartments/ townhouses that need minimal computer connectivity, Clever Cube is an ideal solution. Clever Cube is a centralized network agent who manages all of the communication between Interfree devices and the Android / IOS mobile application of Interfree, using an active Internet connection via LAN.

## **Specification**

- Color: Black and White
- Power Source: AC
- Voltage: 5V/1A
- Wattage: 0.13W
- Working Temperature: -20C~60C
- Standby power consumption: 2W
- Maximum Zigbee terminal: 80
- Protocol : Zigbee: 2.4G
- QR code networking.
- OpenWRT, automation works without internet.
- With Router Feature