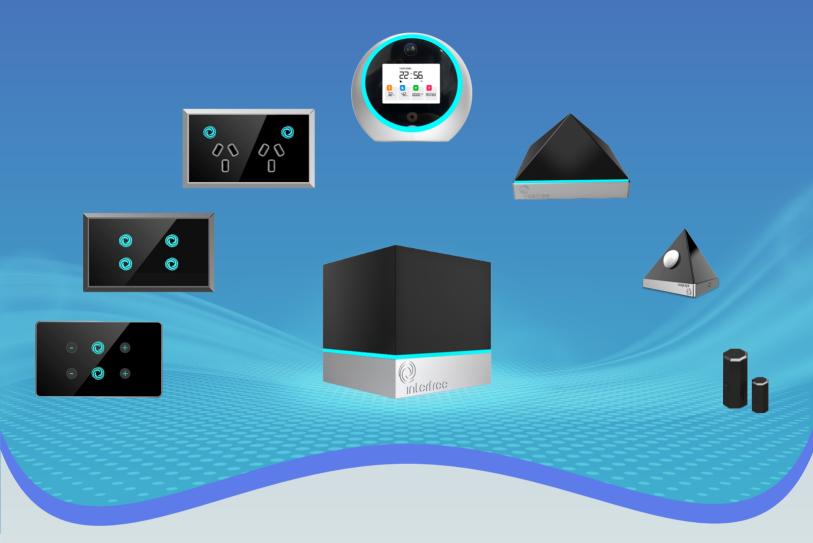

## **Clever** Cube N I G A T E W

Clever Cube is the brains of Interfree's smart automation system. For apartments/ townhouses that need minimal computer connectivity, Clever Cube is an ideal solution. Clever Cube is a centralized network agent who manages all of the communication between Interfree devices and the Android / IOS mobile application of Interfree, using an active Internet connection via LAN.

## **Product Features**

- Australian standard certified
- Easy QR code installation.
- Complete secured and stable connectivity
- O Supports OTA firmware updates.
- Various devices: You can connect various devices with our Clever Cube in order to make your home smart
- Application controls: Access anywhere, leave the device ON? Turn them off from anywhere using the Interfree's mobile application
- O Geofencing: Set location triggers so that your devices turn on automatically when you enter your premises
- Set scenes and automation rules
- Fully support IFTTT
- Automated appliance controlhome, Alexa
- Compatibility with platforms: Android, Apple, Google home, Alexa
- Complete router feature
- Automation rules work without internet connection.

## **Specification**

- Color: Black and White
- Power Source: AC
- Voltage: 5V/1A
- Wattage: 0.13W
- Working Temperature: -20C~60C
- Standby power consumption: 2W
- Maximum Zigbee terminal: 80
- Protocol : Zigbee: 2.4G
- QR code networking.
- OpenWRT, automation works without internet.
- With Router Feature