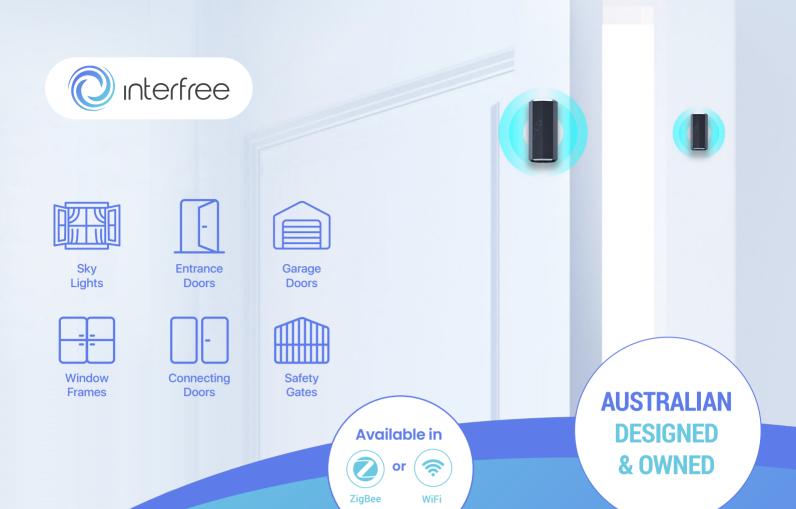

## Octagon DOOR & WINDOW SENSOR

Octagon is an innovative door and window sensor that detects the open and close status of any door or window, sending real time notifications directly to your smart phone and ensuring complete security of your premises. Features such as scene control and IFTTT allow you to set customised scenes on the Interfree App, so that you are greeted as soon as you open the door.

## **Product Features**

- Australian Standard Certified
- Easy QR Code installation.
- Complete secured and stable connectivity.
- Easily installable on any surface
- Supports OTA firmware updates.
- Low Power Consumption: Battery life of approx 8 months/700 triggers
- Real Time Battery Status
- Real time notifications of the open/close status of any door or window
- Real time notifications when battery is low
- By using IFTT platform and using open and close status can be used to trigger an automate rule.