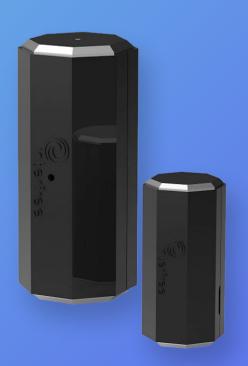

## Octagon

**DOOR & WINDOW SENSOR** 

## Octagon DOOR & WINDOW SENSOR

Octagon is an innovative door and window sensor that detects the open and close status of any door or window, sending real time notifications directly to your smart phone and ensuring complete security of your premises. Features such as scene control and IFTTT allow you to set customised scenes on the Interfree App, so that you are greeted as soon as you open the door.