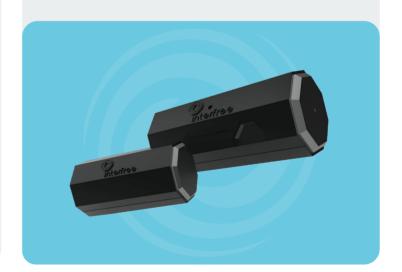

## Octagon

**DOOR & WINDOW SENSOR** 

## Octagon DOOR & WINDOW SENSOR

Octagon is an innovative door and window sensor that detects the open and close status of any door or window, sending real time notifications directly to your smart phone and ensuring complete security of your premises. Features such as scene control and IFTTT allow you to set customised scenes on the Interfree App, so that you are greeted as soon as you open the door.