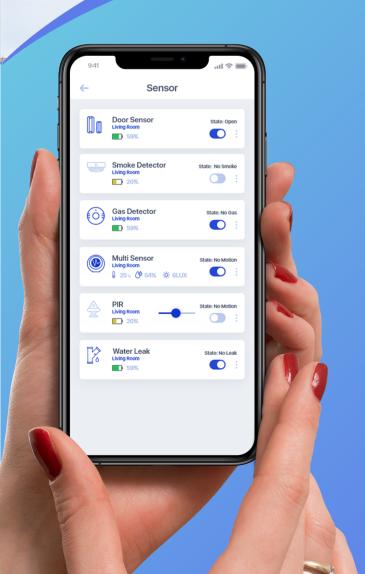

## Octagon DOOR & WINDOW SENSOR

Octagon is an innovative door and window sensor that detects the open and close status of any door or window, sending real time notifications directly to your smart phone and ensuring complete security of your premises. Features such as scene control and IFTTT allow you to set customised scenes on the Interfree App, so that you are greeted as soon as you open the door.

## **Product Features**

- Australian Standard Certified
- Easy QR Code installation.
- Complete secured and stable connectivity.
- Easily installable on any surface
- Supports OTA firmware updates.
- Low Power Consumption: Battery life of approx 8 months/700 triggers
- Real Time Battery Status
- Real time notifications of the open/close status of any door or window
- Real time notifications when battery is low
- By using IFTT platform and using open and close status can be used to trigger an automate rule.