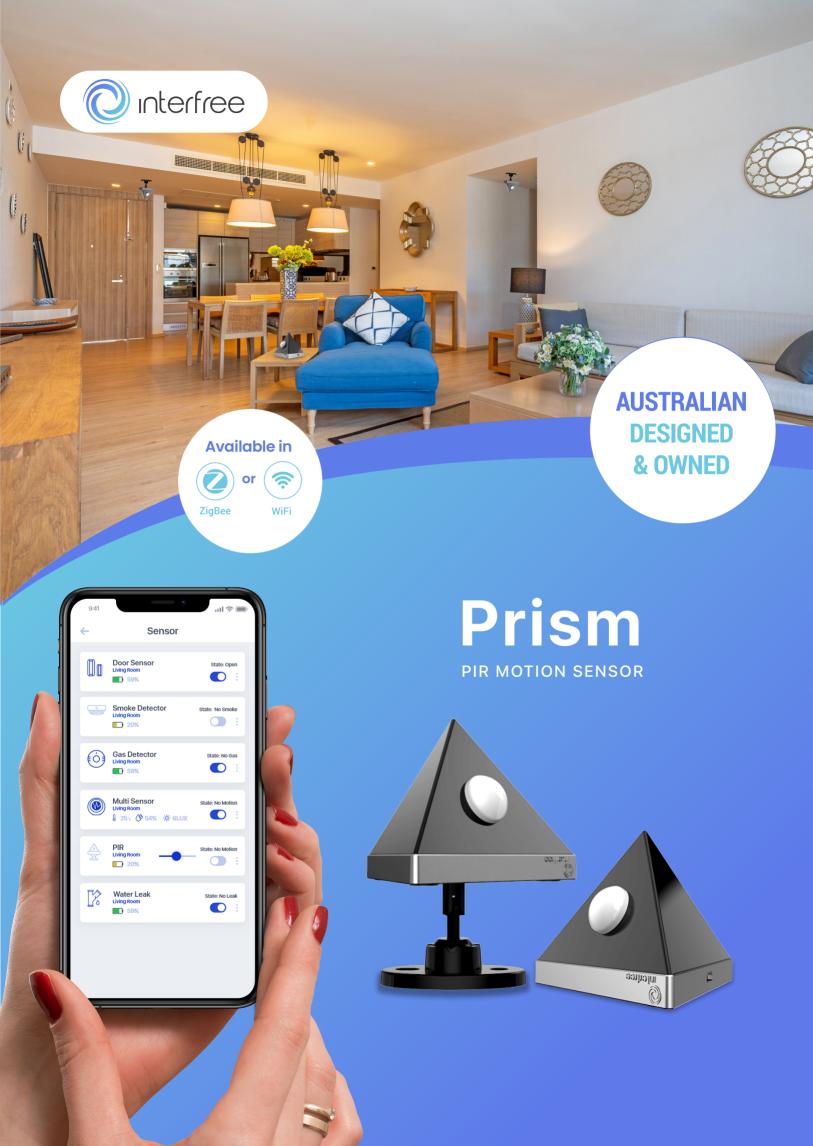

Prism PIR MOTION SENSOR

Prism is a rechargeable, ultra low power consuming PIR motion sensor that detects human motion within its vicinity, and is able to perform various programmable tasks by communicating with a gateway. Entry detections ensures you receive real time notifications on the Interfree App from your smart phone.

## **Product Features**

- Australian standard certified
- Easy QR code installation.
- Completely Secure and Stable Connectivity.
- O Unique shape and design allow the Prism to be easily mounted on any wall or ceiling.
- O Supports OTA firmware updates.
- Lower power consumption, we can power up the sensor by battery which can last approximately 6 months or mini-USB.
- Real time battery status and notifications.
- Motion sensor can even notification the controller / gateway of lower battery status.
- O Detects motion using a passive IR sensor
- Upon tampering or detection of vibration, shock or motion, the sensor will notify the associated connected controller.
- Motion detection status can be used to create automation or scenes

## **Specification**

- Power Source 3.6V DC Battery OR USB
- Battery Type LIR 2477 rechargeable battery
- O Battery Life 6 months
- ⊘ Storage Temperature -20°C to 60°C
- Reamended installation height 2-3 M
- Working power About 1.2μA
- Standby Power About 50µA
- 🔘 Range 8m
- Angel range 120 degree
- Communication Protocol Zigbee