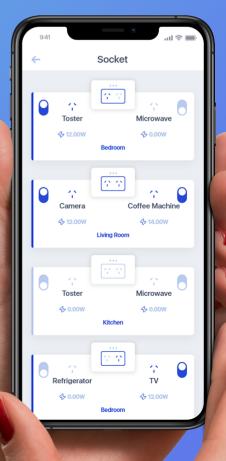

## UltraPoint

Ultra Point is Interfree's smart power outlet that can convert any home or premisses into a smart building. Completely automate all aspects of your life by simply plugging any device intro the UltraPoint and control multiple houses, rooms and devices via the Interfree App. With features like real time energy monitoring, IFFTT, scene control and time scheduled operations of individual outlets, the possibilities with the Ultrapoint are endless. The Ultrapoint can be easily installed in both retrofit and developing buildings.

### **Product Features**

- Australian Standard Certified
- Easy QR Code installation.
- Completly secure and stable connectivity
- O High Qulity Tempered glass panel design.
- Overload and Overheat protection.
- Application Control: Control yourdevices remotely Anytime, Anywhere via the Interfree App.
- View and change the ON/OFF status of the UltraPoint via the app
- Geofencing: Set location triggers so that your light, tv or speaker turns an automatically when you arrive.
- Scheduling: Add efficiency and convenience to your daily routine with dynamic schedules
- Scene Control and Time Scheduled Operations.
- $\bigcirc$  ON/OFF can be used to trigger an automation rule.
- Integration with more advanced setups
- Compatibility with platforms: Android, apple, google home, Alexa and IFFTT
- Each gang is equipped with and individual built in energy meter
- Real time dollar value energy consumption monitoring

Remote App Control Support Google Home

Time Scheduled Opprations Energy Statistics

Zigbee

If 🔒 Then