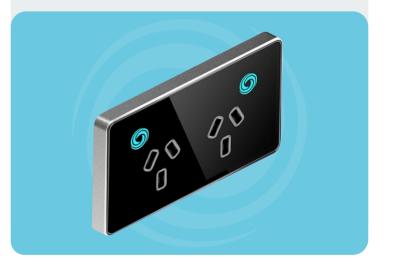

# Ultra Point

Available in

or

7

ZigBee

Ś

WiFi

Transform any wall socket into a smart wall socket.

Available in Touch and Button Version

### **Specification**

- O Color: White/ Black
- O Style: Touch/ Button
- Working temperature: -20°C to 60°C
- Power: 1.2W
- Voltage: AC 100 240 V
- Output Power: 2000W/gang
- Standby power consumption: 2.64w
- Working Temperature: -20°C to 60°C
- Communication protocol: Zigbee 2.4G
- Installation Method: Australian standard wall mounting