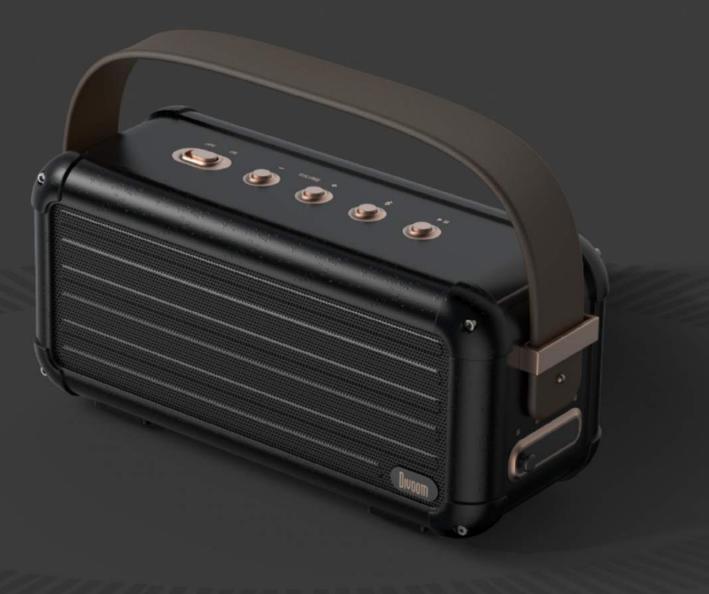

### **ORIGIN STORY**

A blend that mixes both sweet and bitter tastes. When two unique elements combined, something amazing like Divoom Mocha is created.

Divoom Mocha redefined the outdoor music experience with its elegant sleek chassis and amazing audio experience.

### **SUPERIOR AUDIO**

Powered by 40W audio power, Mocha delivers its great sound with the duall full ranges, tweeters, and passives.

40W power
 4 drivers
 2 passive