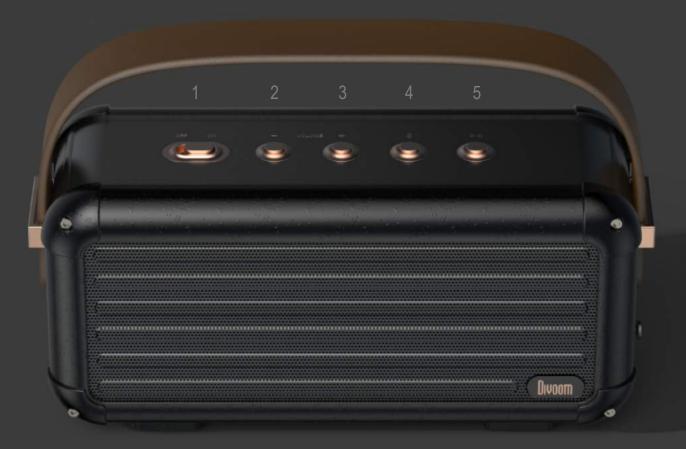

### **CONTROL PANEL**

Product size: 216.5L x 82W x 98.5H

#### Power V Swipe : ON/OFF F

#### Volume down Press : decrease volume Hold : previous track

#### Volume up Press : increase volume Hold : next track

#### Bluetooh

#### Press: Toggle TWS pairing Hold: Disconnect Bluetooth

# Play Press : Play/Pause Hold : (8 seconds) Reset speaker

Nocturne black