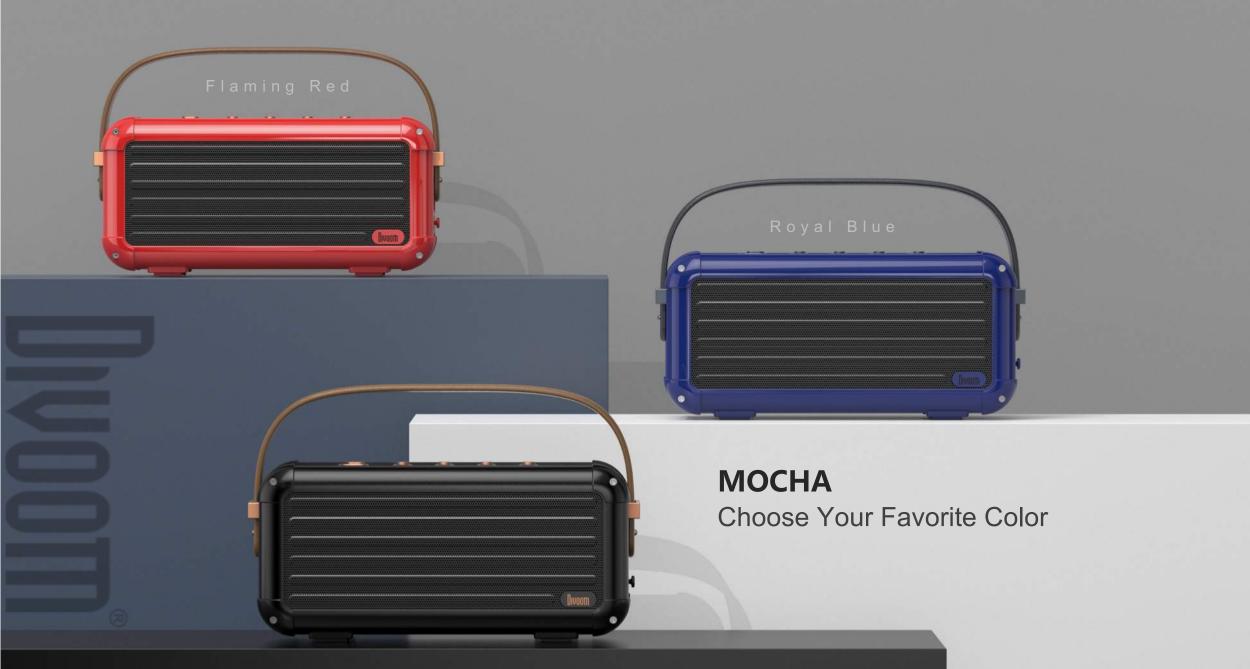

### **ELEGANT DESIGN**

Offering longevity with style, Mocha is eqipped with a massive battery and elegant chassis. 

- 25Hrs Playtime
- 10000mAh battery
- Elegant chassis