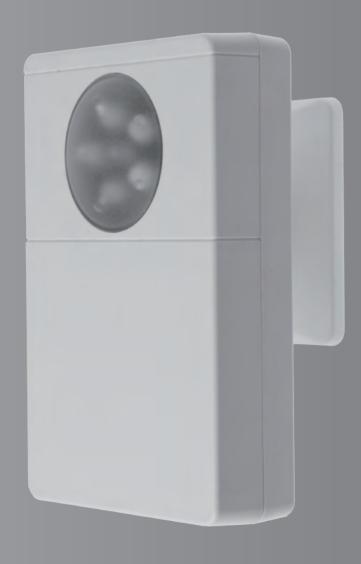

The UPIC-5ZBS has six IR (infrared) emitters that can be used to control up to five devices up to 14 meters away with extreme reliability. The battery operated UPIC-5ZBS can be wall-mounted or placed anywhere where the devices are located.

## **Specifications**

| Communication Protocol | ZigBee Pro HA 1.2                                |
|------------------------|--------------------------------------------------|
| Frequency              | 2.4 GHz                                          |
| Battery Type           | 1.5V Lithium Battery x 2                         |
| Battery Backup Time    | 3 years                                          |
| Range                  | Over 100M in open space                          |
| Operating Temperature  | -10°C - +45C                                     |
| Operating Humidity     | Up to 85% non-condensing                         |
| Dimensions             | 84mm x 128mm x 28mm (without a rotating bracket) |
|                        | 84mm x 128mm x 62mm (with a rotating bracket)    |