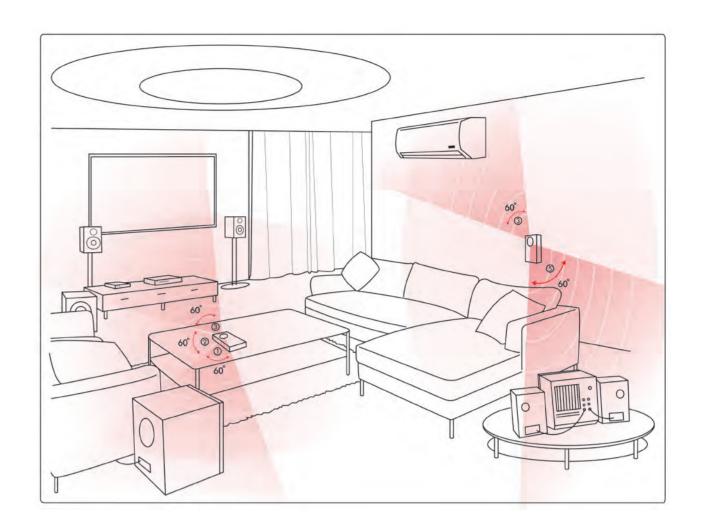

## Smart Living at Your Fingertips

Climax's UPIC-5ZBS is a wireless remote that can control devices that understand infrared (IR) signals. An ideal solution for easy control of air conditioner and Audio/Video devices, including TV, stereos, home theater systems, digital media hubs, gaming consoles, DVD players...etc. The UPIC-5ZBS enables the user to operate the devices, through a home automation or security system, from anywhere without needing to physically touch the remote control itself.

The UPIC-5ZBS has six IR (infrared) emitters that can be used to control up to five devices up to 14 meters away with extreme reliability. The battery operated UPIC-5ZBS can be wall-mounted or placed anywhere where the devices are located.

A confirmation LED indicator has been built into the UPIC-5 to let you know when the system has received a remote control command. Creating a smart home is really that easy!