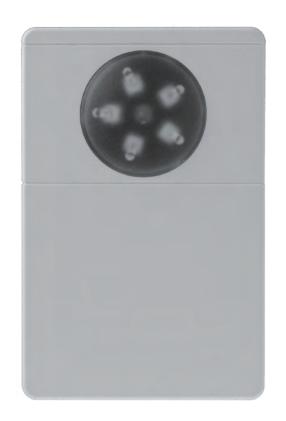

The UPIC-5ZBS has six IR (infrared) emitters that can be used to control up to five devices up to 14 meters away with extreme reliability. The battery operated UPIC-5ZBS can be wall-mounted or placed anywhere where the devices are located.

## **Specifications**

| Communication Protocol | ZigBee Pro HA 1.2                                |
|------------------------|--------------------------------------------------|
| Frequency              | 2.4 GHz                                          |
| Battery Type           | 1.5V Lithium Battery x 2                         |
| Battery Backup Time    | 3 years                                          |
| Range                  | Over 100M in open space                          |
| Operating Temperature  | -10°C - +45C                                     |
| Operating Humidity     | Up to 85% non-condensing                         |
| Dimensions             | 84mm x 128mm x 28mm (without a rotating bracket) |
|                        | 84mm x 128mm x 62mm (with a rotating bracket)    |