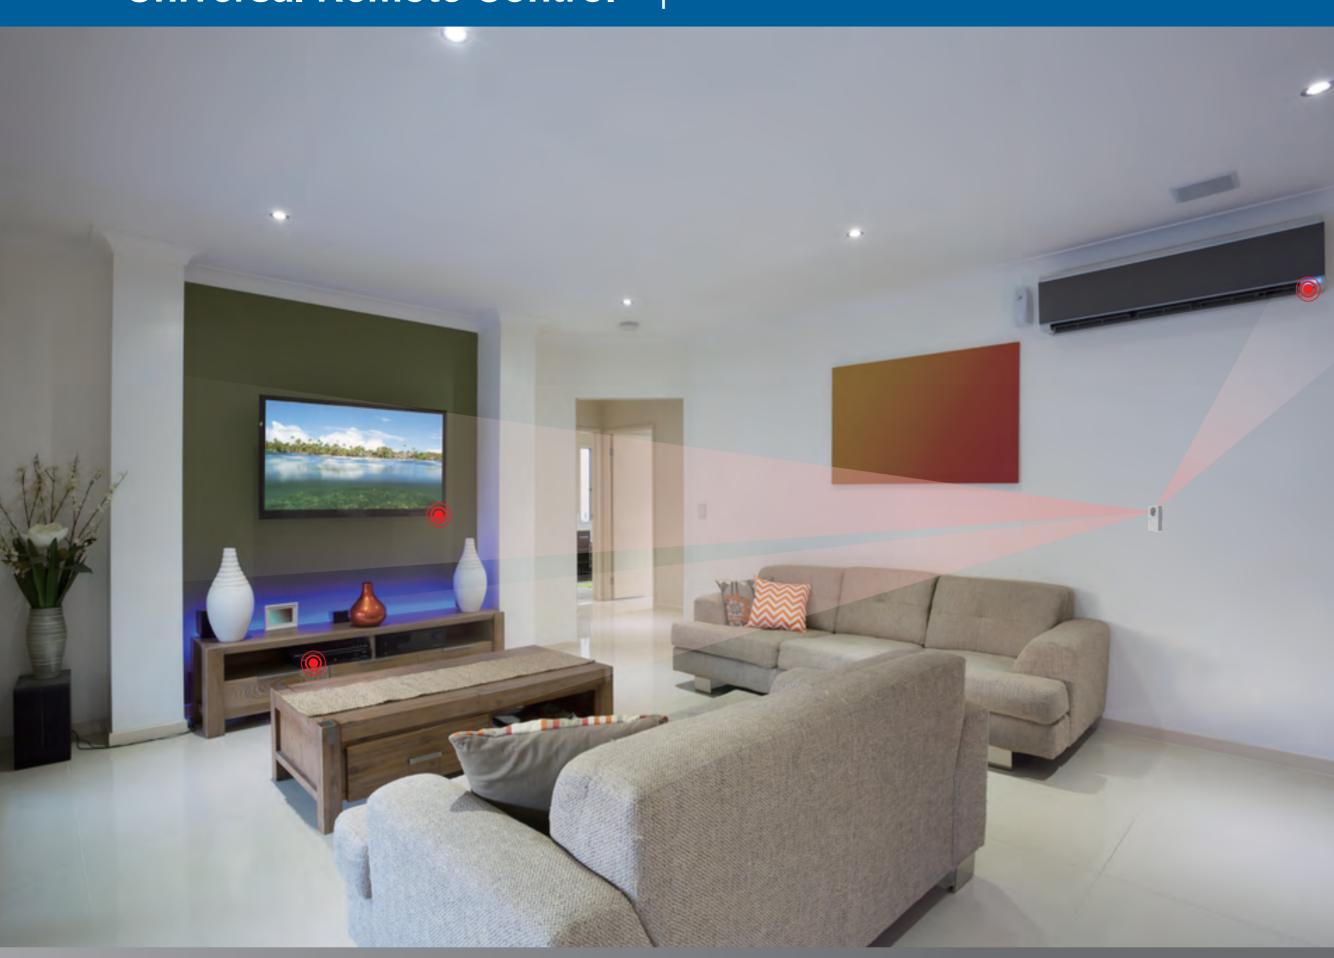

## Smart Living at Your Fingertips

Climax's UPIC-5ZBS is a wireless remote that can control devices that understand infrared (IR) signals. An ideal solution for easy control of air conditioner and Audio/Video devices, including TV, stereos, home theater systems, digital media hubs, gaming consoles, DVD players...etc. The UPIC-5ZBS enables the user to operate the devices, through a home automation or security system, from anywhere without needing to physically touch the remote control itself.

The UPIC-5ZBS has six IR (infrared) emitters that can be used to control up to five devices up to 14 meters away with extreme reliability. The battery operated UPIC-5ZBS can be wall-mounted or placed anywhere where the devices are located.

A confirmation LED indicator has been built into the UPIC-5 to let you know when the system has received a remote control command. Creating a smart home is really that easy!