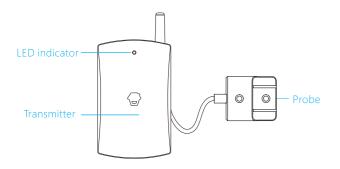

### **Product Overview**

#### Introduction

This is a contact wireless water detector, which works based on the theory of liquid conductivity. The performance is reliable and the installation is easy. When the liquid reaches the two probes of the detector, it will send wireless signal to the control panel. It can be widely used in computer rooms, warehouses and any places need to be protected from water. Two pieces of AAA 1.5V LR03 batteries are included in the detector, which enables 12 months standby.