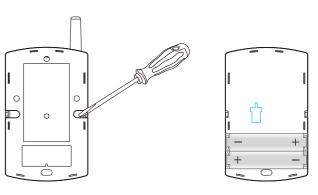

### **Change Batteries**

Take off the back case with screwdriver, replace the batteries with new ones according to the positive and negative marks.