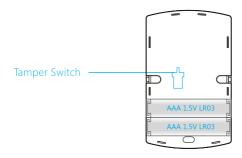

## **PCB Layout**

#### **LED** Indication

Flash once: Liquid is detected, sending wireless signal to the control panel.

Flash once every three seconds: Low battery, please replace the battery immediately.