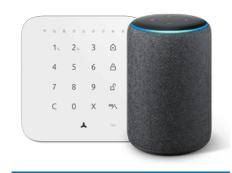

#### **Smart Home Integration**

The Watchguard<sup>™</sup> Force WiFi & 4G Alarm Pack can be voice controlled with Amazon Alexa and Google Assistant devices. Arm, disarm, enable/disable home or stay mode with voice control.