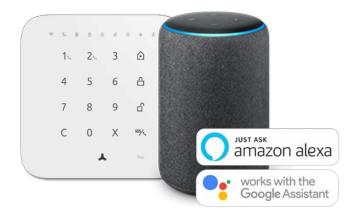

#### **Smart Home Integration**

The Watchguard<sup>™</sup> Force WiFi & 4G Alarm Pack can be voice controlled with Amazon Alexa and Google Assistant devices. Arm, disarm, enable/disable home or stay mode with voice control.