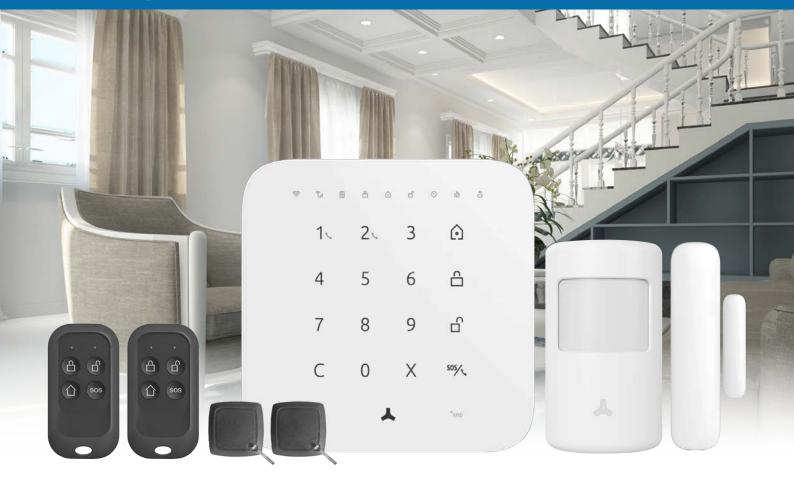

#### **ALL-PACK1 Includes:**

1 x Control Panel + Wall Mount Bracket

1 x Wireless Indoor PIR Sensor + Bracket

1 x Wireless Magnetic Reed Switch

2 x Remote Controls

2 x RFID Cards

1 x AC Power Adapter

Your local Watchguard™ WiFi Alarm professional: