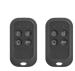

- Versatile security for residences, offices and stores
- Reliable protection: In event of a power outage the control panel will send SMS notifications
- 6 hour backup battery, activated by power outage
- Connect to WiFi to control & monitor the alarm system via the phone app or receive email notifications
- · Contact ID for back to base monitoring capabilities
- Connect up to 50 wireless accessories and 10 remotes

#### **ALL-PACK1 Includes:**

1 x Control Panel + Wall Mount Bracket

1 x Wireless Indoor PIR Sensor + Bracket

1 x Wireless Magnetic Reed Switch

2 x Remote Controls

2 x RFID Cards

1 x AC Power Adapter

Your local Watchguard™ WiFi Alarm professional: