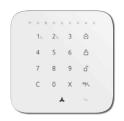

#### **ALL-PACK1 Includes:**

1 x Control Panel + Wall Mount Bracket

1 x Wireless Indoor PIR Sensor + Bracket

1 x Wireless Magnetic Reed Switch

2 x Remote Controls

2 x RFID Cards

1 x AC Power Adapter

Your local Watchguard™ WiFi Alarm professional: